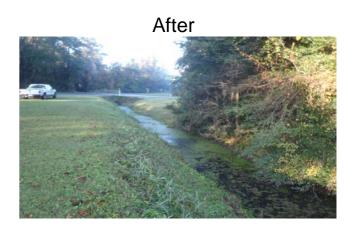

## **Narrative Description of Project:**

Completion: Sep-14

Project improved 3,387 L.F. of drainage system. Bush hogged 3,387 L.F. of channel. Cleaned out 600 L.F. of channel.

| 2015-530 / Pinewood Circle Channel #1                            | Labor<br>Hours      | Labor<br>Cost                 | Equipment<br>Cost            | Material<br>Cost           | Contractor<br>Cost      | Indirect<br>Labor             | Total Cost                    |
|------------------------------------------------------------------|---------------------|-------------------------------|------------------------------|----------------------------|-------------------------|-------------------------------|-------------------------------|
| AUDIT / Audit Project EDO / Equipment Drop Off                   | 0.5<br>12.0         | \$10.23<br>\$303.34           | \$0.00<br>\$21.72            | \$0.00<br>\$13.12          | \$0.00<br>\$0.00        | \$6.62<br>\$211.14            | \$16.85<br>\$549.32           |
| HAUL / Hauling                                                   | 13.0                | \$281.19                      | \$152.15                     | \$91.84                    | \$0.00                  | \$187.46                      | \$712.64                      |
| ODBH / Channel- bushhogged<br>ODCO / Channel - cleaned out       | 30.0<br>30.0        | \$613.59<br>\$758.34          | \$587.03<br>\$329.69         | \$113.48<br>\$180.40       | \$0.00<br>\$0.00        | \$216.30<br>\$527.85          | \$1,530.39<br>\$1,796.28      |
| ONJV / Onsite Job Visit<br>2015-530 / Pinewood Circle Channel #1 | 12.0<br><b>97.5</b> | \$413.66<br><b>\$2,380.34</b> | \$43.44<br><b>\$1,134.03</b> | \$39.39<br><b>\$438.23</b> | \$0.00<br><b>\$0.00</b> | \$300.14<br><b>\$1,449.50</b> | \$796.63<br><b>\$5,402.10</b> |
| Sub Total                                                        |                     |                               |                              |                            |                         |                               |                               |
|                                                                  |                     |                               |                              |                            |                         |                               |                               |
| Grand Total                                                      | 97.5                | \$2,380.34                    | \$1,134.03                   | \$438.23                   | \$0.00                  | \$1,449.50                    | \$5,402.10                    |