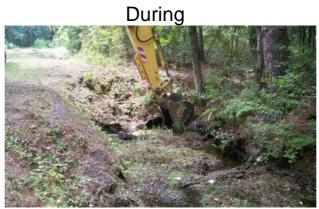

## **Narrative Description of Project:**

Completion: Sep-14

Project improved 3,387 L.F. of drainage system. Bush hogged 3,387 L.F. of channel. Cleaned out 600 L.F. of channel.

| 2015-530 / Pinewood Circle Channel #1                            | Labor<br>Hours      | Labor<br>Cost                 | Equipment<br>Cost            | Material<br>Cost           | Contractor<br>Cost      | Indirect<br>Labor             | Total Cost                    |
|------------------------------------------------------------------|---------------------|-------------------------------|------------------------------|----------------------------|-------------------------|-------------------------------|-------------------------------|
| AUDIT / Audit Project EDO / Equipment Drop Off                   | 0.5<br>12.0         | \$10.23<br>\$303.34           | \$0.00<br>\$21.72            | \$0.00<br>\$13.12          | \$0.00<br>\$0.00        | \$6.62<br>\$211.14            | \$16.85<br>\$549.32           |
| HAUL / Hauling                                                   | 13.0                | \$281.19                      | \$152.15                     | \$91.84                    | \$0.00                  | \$187.46                      | \$712.64                      |
| ODBH / Channel- bushhogged<br>ODCO / Channel - cleaned out       | 30.0<br>30.0        | \$613.59<br>\$758.34          | \$587.03<br>\$329.69         | \$113.48<br>\$180.40       | \$0.00<br>\$0.00        | \$216.30<br>\$527.85          | \$1,530.39<br>\$1,796.28      |
| ONJV / Onsite Job Visit<br>2015-530 / Pinewood Circle Channel #1 | 12.0<br><b>97.5</b> | \$413.66<br><b>\$2,380.34</b> | \$43.44<br><b>\$1,134.03</b> | \$39.39<br><b>\$438.23</b> | \$0.00<br><b>\$0.00</b> | \$300.14<br><b>\$1,449.50</b> | \$796.63<br><b>\$5,402.10</b> |
| Sub Total                                                        |                     |                               |                              |                            |                         |                               |                               |
|                                                                  |                     |                               |                              |                            |                         |                               |                               |
| Grand Total                                                      | 97.5                | \$2,380.34                    | \$1,134.03                   | \$438.23                   | \$0.00                  | \$1,449.50                    | \$5,402.10                    |