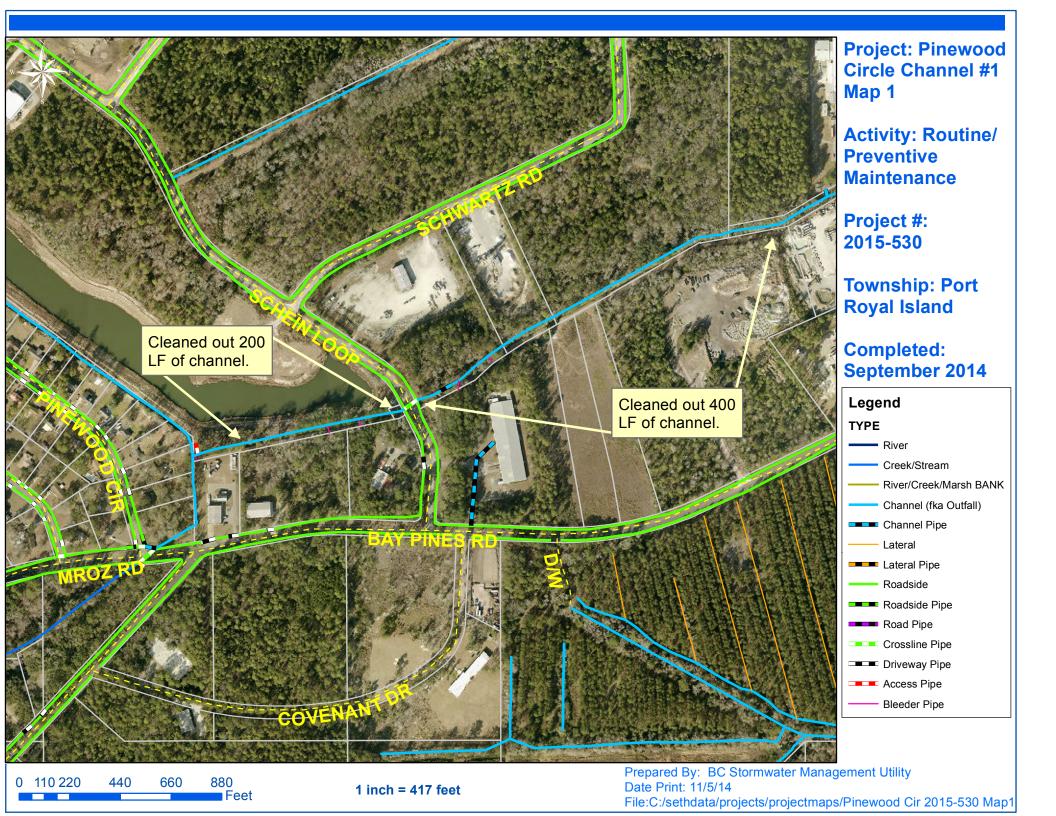

## Stormwater Infrastructure

Project Summary

**Project Summary:** Pinewood Circle Channel #1

**Activity:** Routine/Preventive Maintenance

## **Narrative Description of Project:**

Completion: Sep-14

Project improved 3,387 L.F. of drainage system. Bush hogged 3,387 L.F. of channel. Cleaned out 600 L.F. of channel.

| 2015-530 / Pinewood Circle Channel #1                            | Labor<br>Hours      | Labor<br>Cost                 | Equipment<br>Cost            | Material<br>Cost           | Contractor<br>Cost      | Indirect<br>Labor             | Total Cost                    |
|------------------------------------------------------------------|---------------------|-------------------------------|------------------------------|----------------------------|-------------------------|-------------------------------|-------------------------------|
| AUDIT / Audit Project EDO / Equipment Drop Off                   | 0.5<br>12.0         | \$10.23<br>\$303.34           | \$0.00<br>\$21.72            | \$0.00<br>\$13.12          | \$0.00<br>\$0.00        | \$6.62<br>\$211.14            | \$16.85<br>\$549.32           |
| HAUL / Hauling                                                   | 13.0                | \$281.19                      | \$152.15                     | \$91.84                    | \$0.00                  | \$187.46                      | \$712.64                      |
| ODBH / Channel- bushhogged<br>ODCO / Channel - cleaned out       | 30.0<br>30.0        | \$613.59<br>\$758.34          | \$587.03<br>\$329.69         | \$113.48<br>\$180.40       | \$0.00<br>\$0.00        | \$216.30<br>\$527.85          | \$1,530.39<br>\$1,796.28      |
| ONJV / Onsite Job Visit<br>2015-530 / Pinewood Circle Channel #1 | 12.0<br><b>97.5</b> | \$413.66<br><b>\$2,380.34</b> | \$43.44<br><b>\$1,134.03</b> | \$39.39<br><b>\$438.23</b> | \$0.00<br><b>\$0.00</b> | \$300.14<br><b>\$1,449.50</b> | \$796.63<br><b>\$5,402.10</b> |
| Sub Total                                                        |                     |                               |                              |                            |                         |                               |                               |
|                                                                  |                     |                               |                              |                            |                         |                               |                               |
| Grand Total                                                      | 97.5                | \$2,380.34                    | \$1,134.03                   | \$438.23                   | \$0.00                  | \$1,449.50                    | \$5,402.10                    |