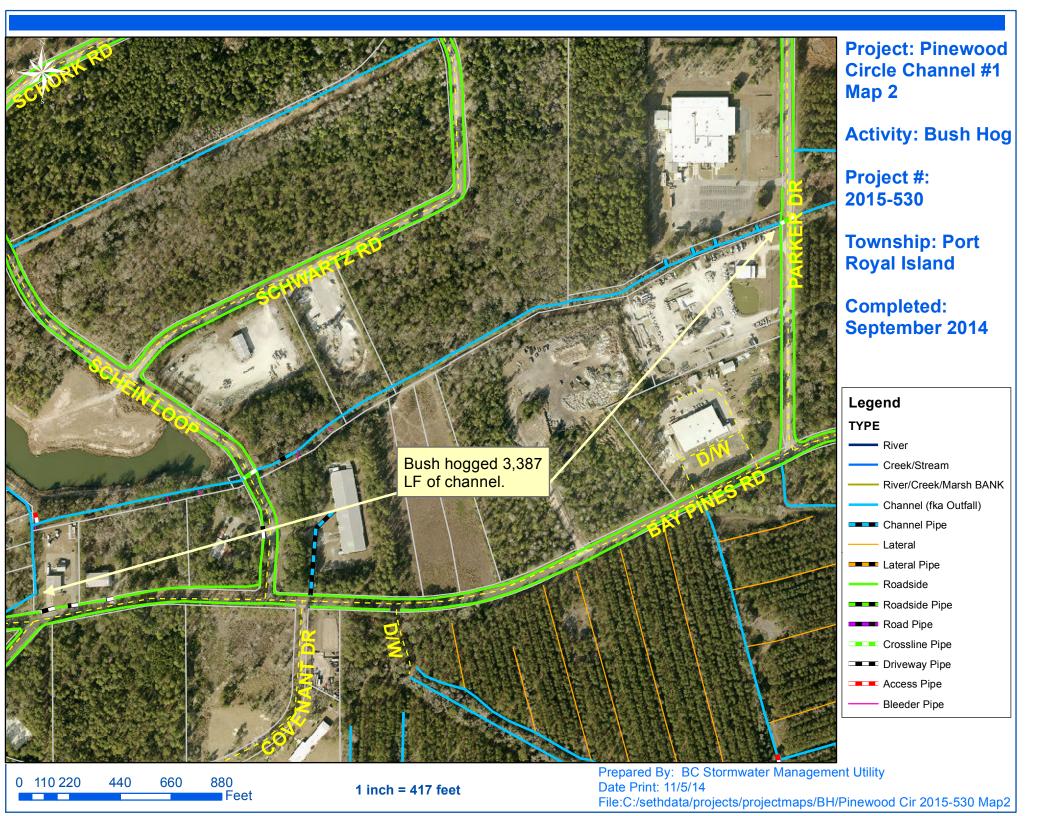

## **Narrative Description of Project:**

Completion: Sep-14

Project improved 3,387 L.F. of drainage system. Bush hogged 3,387 L.F. of channel. Cleaned out 600 L.F. of channel.

| 2015-530 / Pinewood Circle Channel #1                            | Labor<br>Hours      | Labor<br>Cost                 | Equipment<br>Cost            | Material<br>Cost           | Contractor<br>Cost      | Indirect<br>Labor             | Total Cost                    |
|------------------------------------------------------------------|---------------------|-------------------------------|------------------------------|----------------------------|-------------------------|-------------------------------|-------------------------------|
| AUDIT / Audit Project EDO / Equipment Drop Off                   | 0.5<br>12.0         | \$10.23<br>\$303.34           | \$0.00<br>\$21.72            | \$0.00<br>\$13.12          | \$0.00<br>\$0.00        | \$6.62<br>\$211.14            | \$16.85<br>\$549.32           |
| HAUL / Hauling                                                   | 13.0                | \$281.19                      | \$152.15                     | \$91.84                    | \$0.00                  | \$187.46                      | \$712.64                      |
| ODBH / Channel- bushhogged<br>ODCO / Channel - cleaned out       | 30.0<br>30.0        | \$613.59<br>\$758.34          | \$587.03<br>\$329.69         | \$113.48<br>\$180.40       | \$0.00<br>\$0.00        | \$216.30<br>\$527.85          | \$1,530.39<br>\$1,796.28      |
| ONJV / Onsite Job Visit<br>2015-530 / Pinewood Circle Channel #1 | 12.0<br><b>97.5</b> | \$413.66<br><b>\$2,380.34</b> | \$43.44<br><b>\$1,134.03</b> | \$39.39<br><b>\$438.23</b> | \$0.00<br><b>\$0.00</b> | \$300.14<br><b>\$1,449.50</b> | \$796.63<br><b>\$5,402.10</b> |
| Sub Total                                                        |                     |                               |                              |                            |                         |                               |                               |
|                                                                  |                     |                               |                              |                            |                         |                               |                               |
| Grand Total                                                      | 97.5                | \$2,380.34                    | \$1,134.03                   | \$438.23                   | \$0.00                  | \$1,449.50                    | \$5,402.10                    |