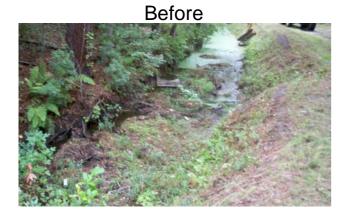

## **Narrative Description of Project:**

Completion: Sep-14

Project improved 3,387 L.F. of drainage system. Bush hogged 3,387 L.F. of channel. Cleaned out 600 L.F. of channel.

| 2015-530 / Pinewood Circle Channel #1                            | Labor<br>Hours      | Labor<br>Cost                 | Equipment<br>Cost            | Material<br>Cost           | Contractor<br>Cost      | Indirect<br>Labor             | Total Cost                    |
|------------------------------------------------------------------|---------------------|-------------------------------|------------------------------|----------------------------|-------------------------|-------------------------------|-------------------------------|
| AUDIT / Audit Project EDO / Equipment Drop Off                   | 0.5<br>12.0         | \$10.23<br>\$303.34           | \$0.00<br>\$21.72            | \$0.00<br>\$13.12          | \$0.00<br>\$0.00        | \$6.62<br>\$211.14            | \$16.85<br>\$549.32           |
| HAUL / Hauling                                                   | 13.0                | \$281.19                      | \$152.15                     | \$91.84                    | \$0.00                  | \$187.46                      | \$712.64                      |
| ODBH / Channel- bushhogged<br>ODCO / Channel - cleaned out       | 30.0<br>30.0        | \$613.59<br>\$758.34          | \$587.03<br>\$329.69         | \$113.48<br>\$180.40       | \$0.00<br>\$0.00        | \$216.30<br>\$527.85          | \$1,530.39<br>\$1,796.28      |
| ONJV / Onsite Job Visit<br>2015-530 / Pinewood Circle Channel #1 | 12.0<br><b>97.5</b> | \$413.66<br><b>\$2,380.34</b> | \$43.44<br><b>\$1,134.03</b> | \$39.39<br><b>\$438.23</b> | \$0.00<br><b>\$0.00</b> | \$300.14<br><b>\$1,449.50</b> | \$796.63<br><b>\$5,402.10</b> |
| Sub Total                                                        |                     |                               |                              |                            |                         |                               |                               |
|                                                                  |                     |                               |                              |                            |                         |                               |                               |
| Grand Total                                                      | 97.5                | \$2,380.34                    | \$1,134.03                   | \$438.23                   | \$0.00                  | \$1,449.50                    | \$5,402.10                    |